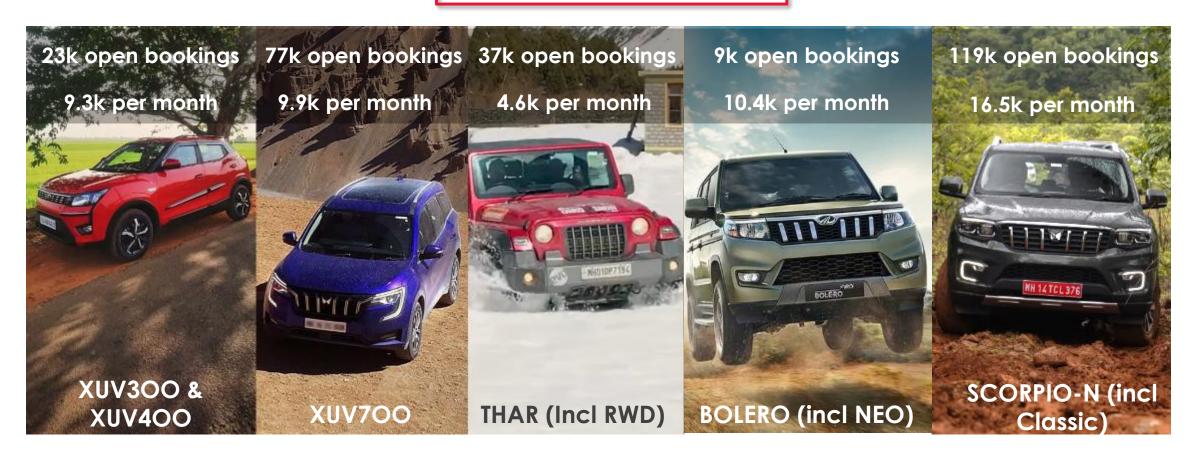

eadership: 3W, 4W



Global scale Farm machinery



Margins



**Transformation** 

#### **VALUE CREATION**

Growth Gems \$1 Bn valuation

Digital platforms

Monetize investments

**Partnerships** 

Target: 18% ROE

Target: 15- 20% EPS Growth

### **OUR COMMITMENTS**



\* Dow Jones Sustainability Index

### 3 BLOCKBUSTER LAUNCHES







#### **THAR**

Expanding reach with the launch of All New Thar RWD

Most followed 4-wheeler brand on Instagram

#### **XUV700**

Biggest ever launch of Indian Auto Industry

35+ awards

5 Star GNCAP – Safest vehicle in India

'Safer Choice' Award GNCAP

#### **SCORPIO N**

25,000 bookings in under 1 minute
1,00,000 bookings in under 30 minutes
Translating into ex-showroom value @ ~USD 2.3 bn

### **STRONG UV PERFORMANCE & PIPELINE**

Open Bookings: ~266k



### FARM.... WORLD'S LARGEST TRACTOR MANUFACTURER



Build a Fortress in **Domestic Business** 

**Global Expansion** 

**Reinvent Costs** 

Aggressive Growth in Farm Machinery Business

### FARM MACHINERY: SCALING UP FOR QUANTUM GROWTH

**Global Industry** 

Tractor: \$60 Bn

1.7x

Farm Machinery: \$100 Bn

Indian Industry: F22

Tractor: Rs 47,000 Crs

0.2x

Farm Machinery: Rs. 9,300 Crs

YTD F23 Revenue: 40% YoY Growth

10X Revenue<sup>1</sup> by 2027

15 new products

In house manufacturing: Pithampur

Rapid channel expansion

Global expansion

### **CONTINUOUS IMPROVEMENT IN AUTO & FARM PROFITABILITY**





### INDIA E-SUV AT AN INFLECTION POINT

- NITI Aayog forecasts battery EV penetration of 16% in 2026 and 28% in 2028.
- 85% Indians are considering owning an EV, highest amongst k