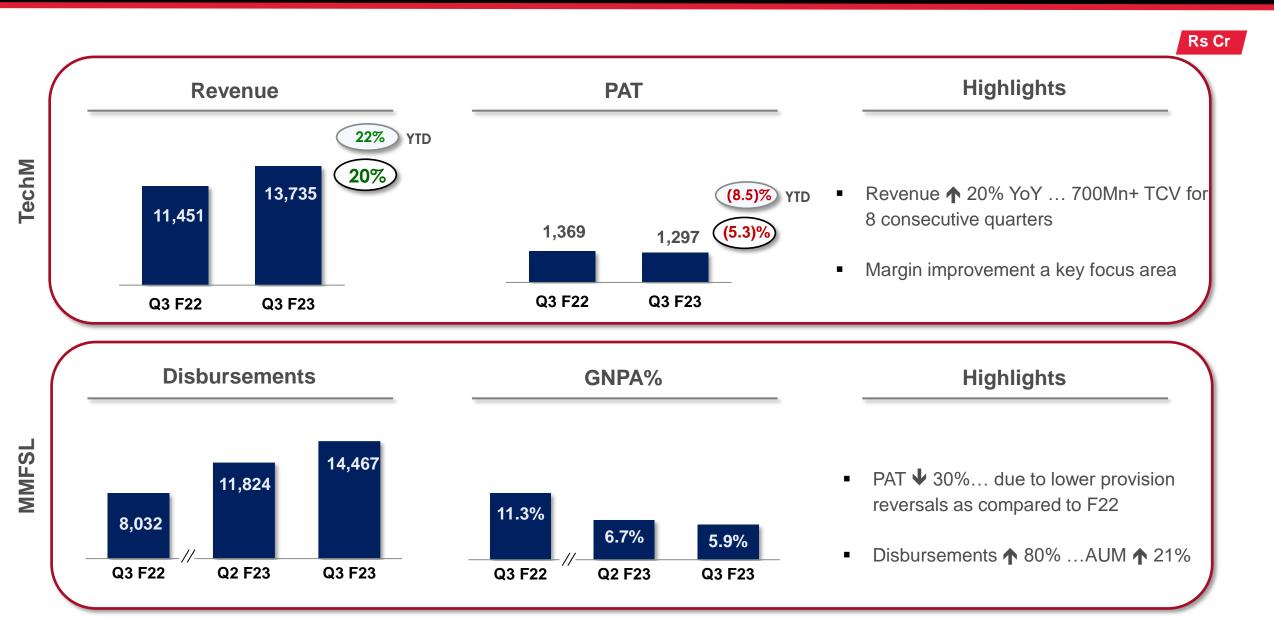

he strengths of an authentic SUV combined aerodynamic with the of silhouette a coupe. Intelligent interiors, with a view to indulge through its panoramic sky roof that warrants every bit of attention it demands

A combination of sheer performance, best-inclass technology and safety. The intelligent all-wheel drive system along with sophisticated cabin, offers supremeride comfort both on and off the road



#### **GREENING OURSELVES**

- EP 74% Improvement
- RE achieved 45%
- Scope 1&2- **♥** 20% F19-21

#### **DECARBONISING OUR INDUSTRIES**

- Auto recycling
- Auto path to Net Zero Scope 3
- Residential "Net Zero Carbon" community

#### **REJUVENATING NATURE**

- Afforestation 20Mn trees planted
- Watershed management
- Regenerative Agriculture







### MAHINDRA FINANCE & TECH MAHINDRA



### **GROWTH GEMS(LISTED)**

Rs Cr







## **SUMMARY**









Re-ignited Value Creation

Strong Financial Performance with operational excellence

Sharp focus on Accelerating Growth with financial discipline

Global Leadership in Sustainable Development