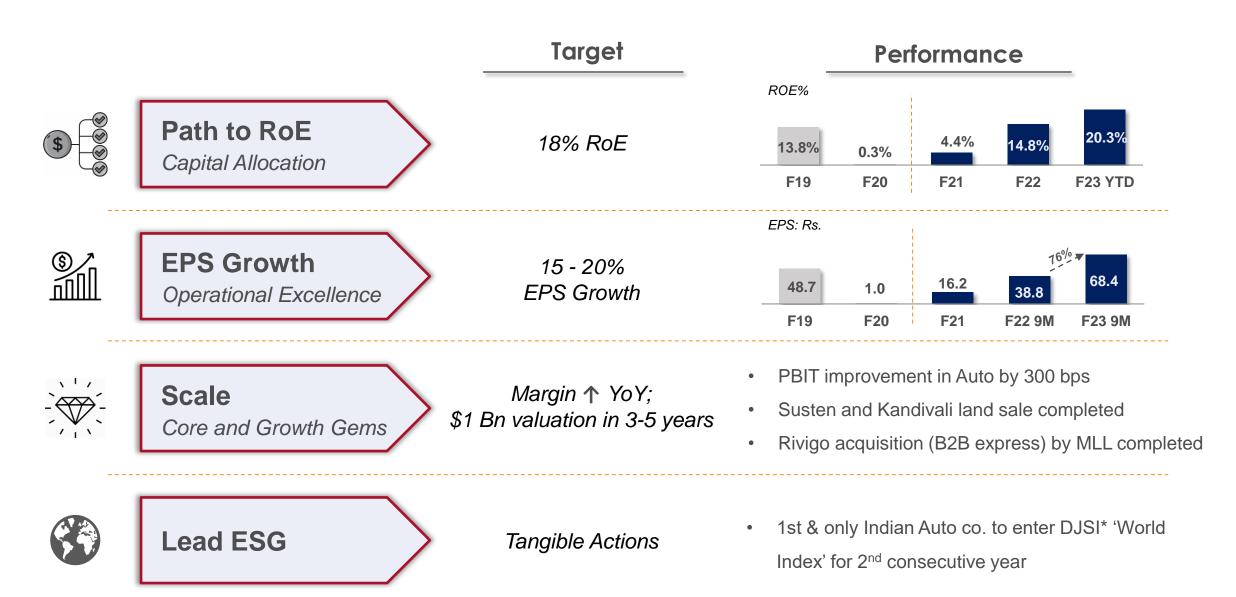

#### **PATH TO ROE**

Turnaround of Intl farm subsidiaries

Capital allocation discipline

Cost controls

#### **VALUE CREATION**

Growth Gems \$1 Bn valuation

Digital platforms

Monetize investments

**Partnerships** 

Target: 18% ROE

Target: 15- 20% EPS Growth