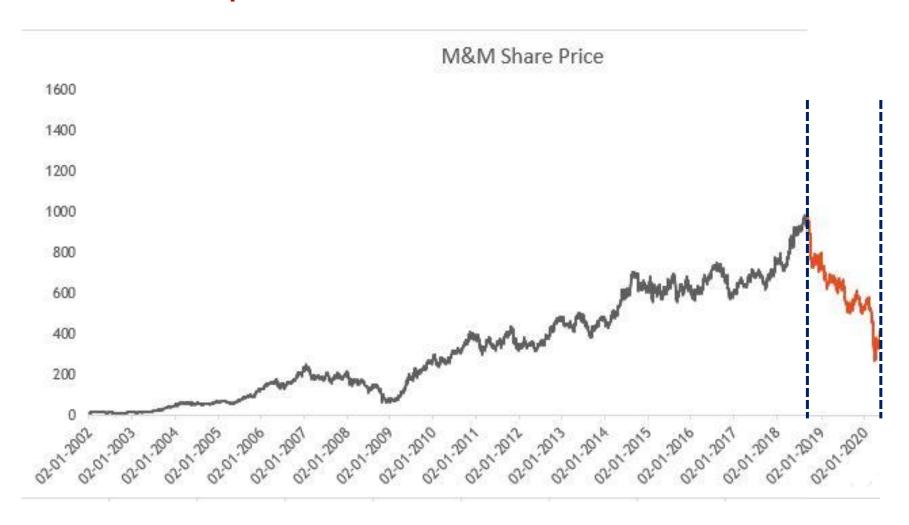

#### **Concerns around Capital Allocation**

2002-2018 08/18 – 03/20 CAGR: 31% CAGR: -54%