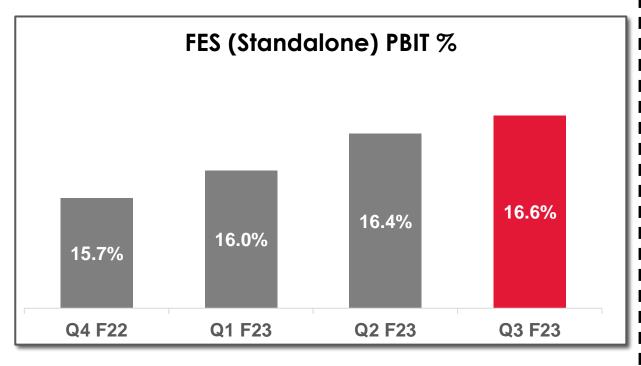

000 bookings in under 1 minute
1,00,000 bookings in under 30 minutes
Translating into ex-showroom value @ ~USD 2.3 bn

### **STRONG UV PERFORMANCE & PIPELINE**

Open Bookings: ~266k



### FARM.... WORLD'S LARGEST TRACTOR MANUFACTURER



Build a Fortress in **Domestic Business** 

**Global Expansion** 

**Reinvent Costs** 

Aggressive Growth in Farm Machinery Business

### FARM MACHINERY: SCALING UP FOR QUANTUM GROWTH

**Global Industry** 

Tractor: \$60 Bn

1.7x

Farm Machinery: \$100 Bn

Indian Industry: F22

Tractor: Rs 47,000 Crs

0.2x

Farm Machinery: Rs. 9,300 Crs

YTD F23 Revenue: 40% YoY Growth

10X Revenue<sup>1</sup> by 2027

15 new products

In house manufacturing: Pithampur

Rapid channel expansion

Global expansion

### **CONTINUOUS IMPROVEMENT IN AUTO & FARM PROFITABILITY**





### INDIA E-SUV AT AN INFLECTION POINT

- NITI Aayog forecasts battery EV penetration of 16% in 2026 and 28% in 2028.
- 85% Indians are considering owning an EV, highest amongst key western markets\*
- Enablers: multi product offerings, enhanced charging infra, multi car households, Govt subsidies, better financing
- Uncertainties: charging infrastructure ramp-up.

By F27, M&M expects its Electric SUV penetration to be 20-30% of its overall SUV portfolio, i.e. Volumes of ~200k p.a. on the upper end

\*RB global customer survey 2022

### XUV400: FASTEST BOOKED ELECTRIC SUV IN INDIA

### **15,000 BOOKINGS IN 13 DAYS**

Best-in-class **ACCELERATION** 

Best-in-class XUV400

Best-in-class **TECHNOLOGY** 

Best-in-class STYLE & SPACE

RANGE

**Best-in-class** SAFETY

#### **EV PORTFOLIO: UP