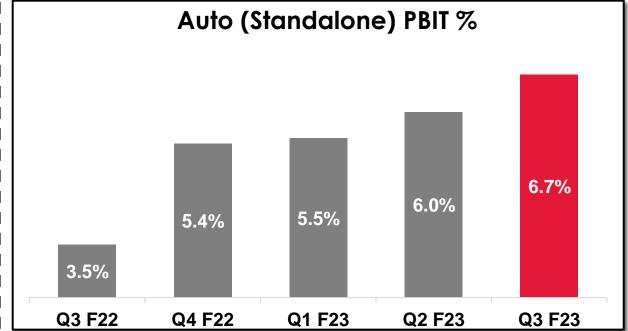

0 bookings in under 1 minute
1,00,000 bookings in under 30 minutes
Translating into ex-showroom value @ ~USD 2.3 bn

### **STRONG UV PERFORMANCE & PIPELINE**

Open Bookings: ~266k



### FARM.... WORLD'S LARGEST TRACTOR MANUFACTURER



Build a Fortress in **Domestic Business** 

**Global Expansion** 

**Reinvent Costs** 

Aggressive Growth in Farm Machinery Business

### FARM MACHINERY: SCALING UP FOR QUANTUM GROWTH

**Global Industry** 

Tractor: \$60 Bn

1.7x

Farm Machinery: \$100 Bn

Indian Industry: F22

Tractor: Rs 47,000 Crs

0.2x

Farm Machinery: Rs. 9,300 Crs

YTD F23 Revenue: 40% YoY Growth

10X Revenue<sup>1</sup> by 2027

15 new products

In house manufacturing: Pithampur

Rapid channel expansion

Global expansion

### **CONTINUOUS IMPROVEMENT IN AUTO & FARM PROFITABILITY**





### INDIA E-SUV AT AN INFLECTION POINT

- NITI Aayog forecasts battery EV penetration of 16% in 2026 and 28% in 2028.
- 85% Indians are considering owning an EV, highest amongst key western markets\*
- Enablers: multi product offerings, enhanced charging infra, multi car households, Govt subsidies, better financing
- Uncertainties: charging infrastructure ramp-up.

By F27, M&M expects its Electric SUV penetration to be 20-30% of its overall SUV portfolio, i.e. Volumes of ~200k p.a. on the upper end

\*RB global customer survey 2022

### XUV400: FASTEST BOOKED ELECTRIC SUV IN INDIA

### **15,000 BOOKINGS IN 13 DAYS**

Best-in-class **ACCELERATION** 

Best-in-class XUV400

Best-in-class **TECHNOLOGY** 

Best-in-class STYLE & SPACE

RANGE

**Best-in-class** SAFETY

#### **EV PORTFOLIO: UPCO