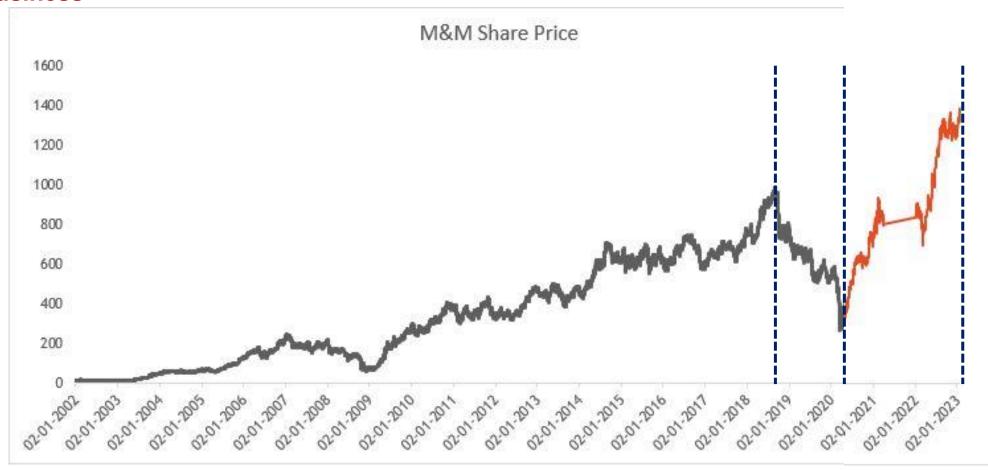

### HISTORY OF VALUE CREATION

Capital Allocation actions ... maintaining strong fiscal discipline & blockbuster product launches in Auto business

2002-2018 08/18 - 03/20 04/20- 01/23 CAGR: 31% CAGR: -54% CAGR: 77%